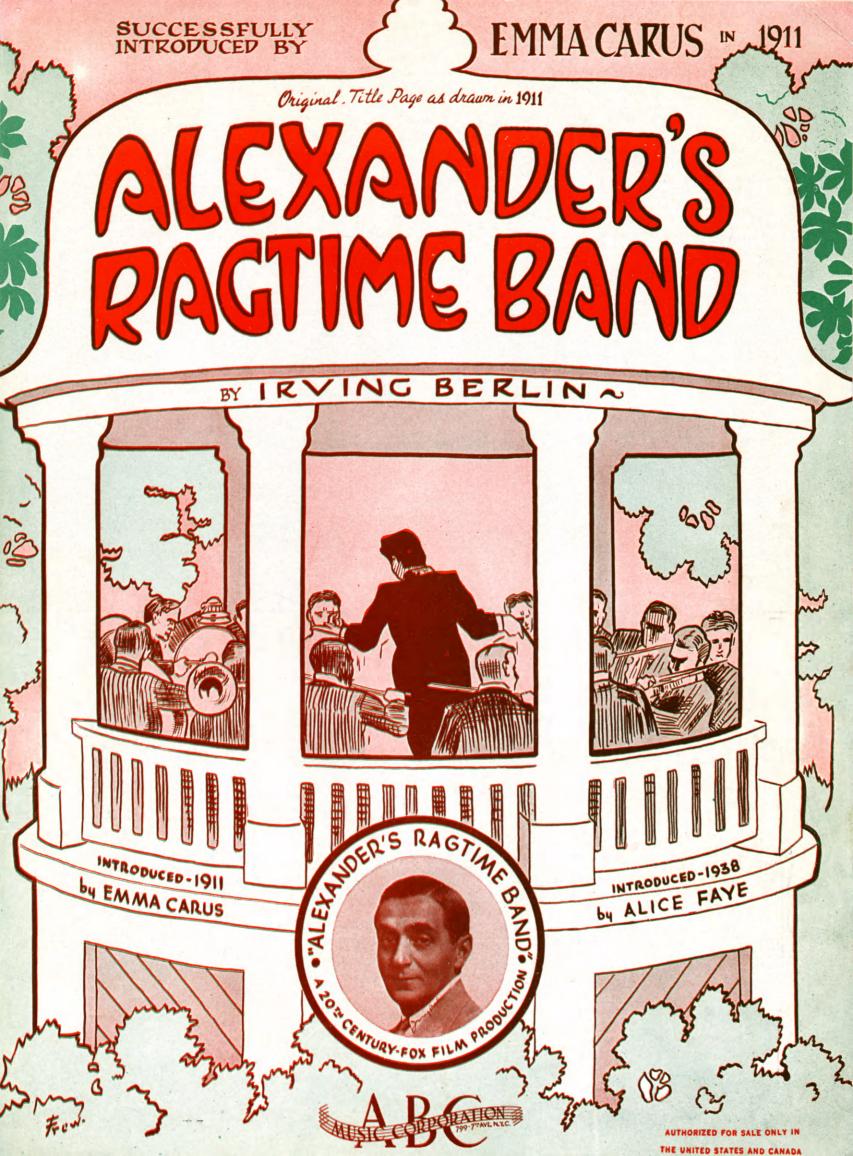

ALEXANDER'S RAGTIME BAND FROM THE TWENTIETH CENTURY FOX FILM PRODUCTION "ALEXANDER'S RAGTIME BAND"

By IRVING BERLIN

\*) Symbols for Guitar, Chords for Ukulele and Banjo.

4

m ving glig sons.

2

Copyright 1911 by Ted Snyder Co. Arrangement Copyright 1938 by ABC MUSIC CORPORATION. International Copyright Secured. All Rights Reserved, Including the Right of Public Performance for Profit.